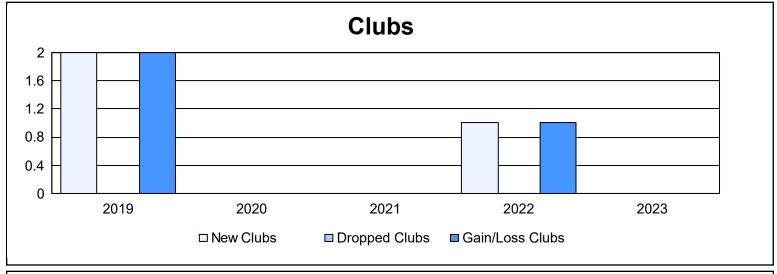

District 111NW As of June 2023 Cumulative

| Year      | New<br>Clubs | Dropped<br>Clubs | Gain/<br>Loss<br>Clubs | New<br>Members | Charter<br>Members | Reinstate<br>Members | Transfer<br>Members | Total<br>Member<br>Added | Total<br>Members<br>Dropped | Gain/<br>Loss<br>Members |
|-----------|--------------|------------------|------------------------|----------------|--------------------|----------------------|---------------------|--------------------------|-----------------------------|--------------------------|
| 2018-2019 | 2            | 0                | 2                      | 91             | 43                 | 2                    | 11                  | 147                      | 78                          | 69                       |
| 2019-2020 | 0            | 0                | 0                      | 67             | 0                  | 0                    | 8                   | 75                       | 97                          | -22                      |
| 2020-2021 | 0            | 0                | 0                      | 42             | 0                  | 1                    | 0                   | 43                       | 63                          | -20                      |
| 2021-2022 | 1            | 0                | 1                      | 69             | 23                 | 0                    | 8                   | 100                      | 85                          | 15                       |
| 2022-2023 | 0            | 0                | 0                      | 93             | 0                  | 1                    | 4                   | 98                       | 132                         | -34                      |
| Average   | 1            | 0                | 1                      | 72             | 13                 | 1                    | 6                   | 93                       | 91                          | 2                        |