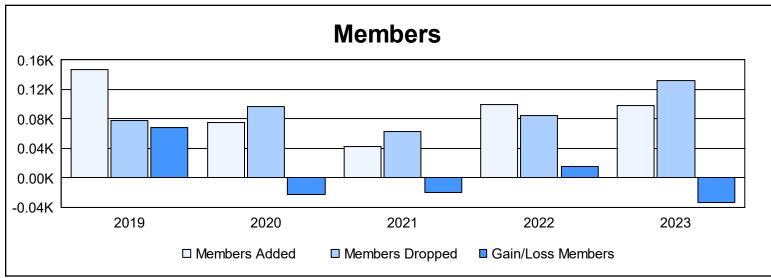

District 111NW As of June 2023 Cumulative

| Year      | New<br>Clubs | Dropped<br>Clubs | Gain/<br>Loss<br>Clubs | New<br>Members | Charter<br>Members | Reinstate<br>Members | Transfer<br>Members | Total<br>Member<br>Added | Total<br>Members<br>Dropped | Gain/<br>Loss<br>Members |
|-----------|--------------|------------------|------------------------|----------------|--------------------|----------------------|---------------------|--------------------------|-----------------------------|--------------------------|
| 2018-2019 | 2            | 0                | 2                      | 91             | 43                 | 2                    | 11                  | 147                      | 78                          | 69                       |
| 2019-2020 | 0            | 0                | 0                      | 67             | 0                  | 0                    | 8                   | 75                       | 97                          | -22                      |
| 2020-2021 | 0            | 0                | 0                      | 42             | 0                  | 1                    | 0                   | 43                       | 63                          | -20                      |
| 2021-2022 | 1            | 0                | 1                      | 69             | 23                 | 0                    | 8                   | 100                      | 85                          | 15                       |
| 2022-2023 | 0            | 0                | 0                      | 93             | 0                  | 1                    | 4                   | 98                       | 132                         | -34                      |
| Average   | 1            | 0                | 1                      | 72             | 13                 | 1                    | 6                   | 93                       | 91                          | 2                        |